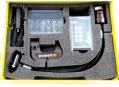

#### **DESCRIPTION**

This riveting work station maintains all your riveting tools in this one mobile cabinet. Bring everything you need right to the work site. Keep your tools and rivets organized and secure in the foam inserts and lockable cart. The scissor top lid opens to a large work area and specially designed cradle to rest the SPR riveter when not in use.

The RIVMAX features the DF-SPR70 SPR 10 Ton Riveter. It also includes many of the optional accessories such as our Ford Die Set, Medium Sized Arm, Blind Rivet Adapter, and the Rivet Assortment Kit. This bundled version comes at a much better value than buying all the individual components separately.