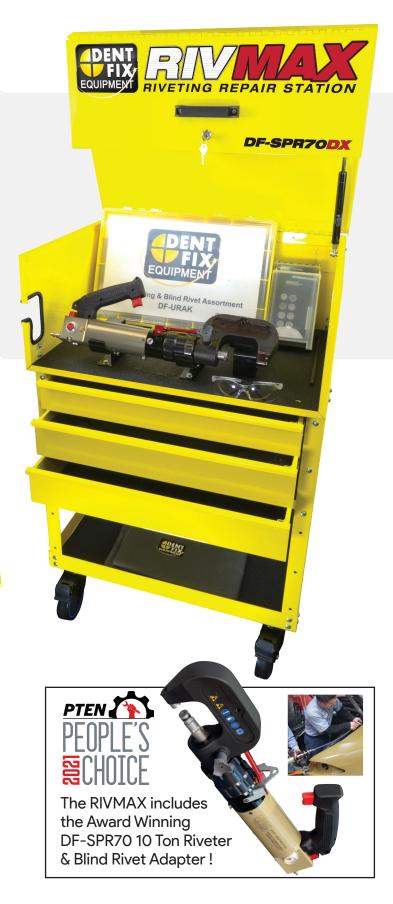

## DF-SPR70DX

Riveting repairs made easier! Bring everything you need right to the work site.

#### **DESCRIPTION**

This riveting work station maintains all your riveting tools in this one mobile cabinet. Bring everything you need right to the work site. Keep your tools and rivets organized and secure in the foam inserts and lockable cart. The scissor top lid opens to a large work area and specially designed cradle to rest the SPR riveter when not in use.

The RIVMAX features the DF-SPR70 SPR 10 Ton Riveter. It also includes many of the optional accessories such as our Ford Die Set, Medium Sized Arm, Blind Rivet Adapter, and the Rivet Assortment Kit. This bundled version comes at a much better value than buying all the individual components separately.