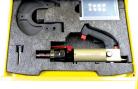

#### **DESCRIPTION**

This riveting work station maintains all your riveting tools in this one mobile cabinet. Bring everything you need right to the work site. Keep your tools and rivets organized and secure in the foam inserts and lockable cart. The scissor top lid opens to a large work area and specially designed cradle to rest the SPR riveter when not in use.

The RIVMAX features the DF-SPR70 SPR 10 Ton Riveter. It also includes many of the optional accessories such as our Ford Die Set, Medium Sized Arm, Blind Rivet Adapter, and the Rivet Assortment Kit. This bundled version comes at a much better value than buying all the individual components separately.