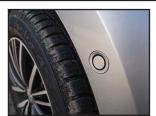

## PARKING SENSOR AND LENS THE LE THE LENS MAKER

The Parking Sensor and Lens Hole Maker from Dent Fix Equipment is a great way to create holes in order to install driver assist sensors on non-equipped replacement bumpers. The specially designed adapter fits on most 3/8" chuck drills and even comes with 5/16: HSS Drill Bit. Cut hole thickness is < 5mm. Contact your

local distribu-

tor TODAY!

CUT HOLE THICKNESS is < 5mm

EASY TO TAKE OUT GASKETS

Stack discs on top of each other. Disc can be flipped to cut different hole sizes.

17mm, 18mm, 18.2mm, 19mm, 20mm, 22.5mm, 24mm, 26mm, 26.7mm, 32mm