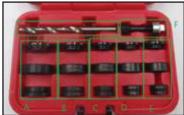

local distribu-

tor TODAY!

CUT HOLE THICKNESS is < 5mm

EASY TO TAKE OUT GASKETS

Stack discs on top of each other. Disc can be flipped to cut different hole sizes.

17mm, 18mm, 18.2mm, 19mm, 20mm, 22.5mm, 24mm, 26mm, 26.7mm, 32mm