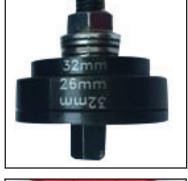

## PARKING SENSOR AND LENS THE LE THE LENS MAKER

The Parking Sensor and Lens Hole Maker from Dent Fix Equipment is a great way to create holes in order to install driver assist sensors on non-equipped replacement bumpers. The specially designed adapter fits on most 3/8" chuck drills and even comes with 5/16: HSS Drill Bit. Cut hole thickness is < 5mm. Contact your

local distribu-

tor TODAY!

CUT HOLE THICKNESS is < 5mm

EASY TO TAKE OUT GASKETS

Stack discs on top of each other. Disc can be flipped to cut different hole sizes.

17mm, 18mm, 18.2mm, 19mm, 20mm, 22.5mm, 24mm, 26mm, 26.7mm, 32mm