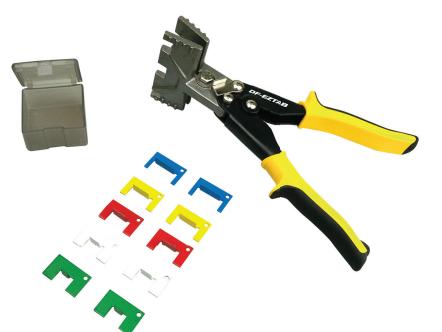

# **Plastic Tab Repair Kit DF-EZTAB**

Must have plastic welding accessory that recreates the perfect slot tabs!

The Plastic Tab Repair Kit assists in performing fast, strong slot tab repairs on plastic parts. Choose from a set of 5 different sized slot dies, ranging in size from  $\frac{1}{4}$ " (6mm) to  $\frac{3}{4}$ " (19mm), to repair virtually all the current slot tabs. The included hand seemer is used to compress the tab and flange after welding. Slim profile dies help the hand seemer lay down flatter and give a better shape when compressed. The hand seemer is double hinged to allow it to compress the flange in a much flatter manner than single hinged hand seemers. A big 3" head compresses a larger area of the damage tab flange reducing warping and high spots. Each slot die is color coordinated for better identification and powder coated for durability.

## **SPECIFICATIONS**

NUMBER OF DIES: 10 (2 of each size) TAB SIZES: Blue 3/4" (19mm) Yellow 5/8" (16mm) Red 1/2" (13mm) White 3/8" (9.5mm) Green 1/4" (6mm) TAB MATERIAL: Powder Coated, 18 Gauge Steel SEEMER MATERIAL: Drop Forged Steel SEEMER HEAD: 3" SEEMER HINGE: Double

# **ALSO AVAILABLE**

EZ TAB Plastic Tabs (Individually): • DF-EZTABS - (10pc) Variety

- DF-EZTABB BLUE 3/4" (5pc)
- DF-EZTABY YELLOW 5/8" (5pc)
- DF-EZTABR RED 1/2" (5pc)
- DF-EZTABW WHITE 3/8" (5pc)
- DF-EZTABG GREEN 1/4" (5pc)