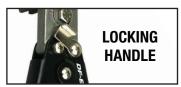

# STORAGE

Locking handle for better tool storage and plastic box with snap lid for tab organization.