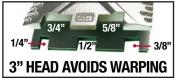

# **Plastic Tab Repair Kit DF-EZTAB**

Must have plastic welding accessory that recreates the perfect slot tabs!

The Plastic Tab Repair Kit assists in performing fast, strong slot tab repairs on plastic parts. Choose from a set of 5 different sized slot dies, ranging in size from  $\frac{1}{4}$ " (6mm) to  $\frac{3}{4}$ " (19mm), to repair virtually all the current slot tabs. The included hand seemer is used to compress the tab and flange after welding. Slim profile dies help the hand seemer lay down flatter and give a better shape when compressed. The hand seemer is double hinged to allow it to compress the flange in a much flatter manner than single hinged hand seemers. A big 3" head compresses a larger area of the damage tab flange reducing warping and high spots. Each slot die is color coordinated for better identification and powder coated for durability.

## **FEATURE & BENEFITS**

- 5 DIFFERENT SIZE DIES Two of each size covers virtually all the current slot tabs.
- LAY FLAT DESIGN Slim profile dies & double hinged hand seamer compress the flange much flatter.
- LARGE COMPRESSION SURFACE 3" head reduces warping.
- COLOR POWDER COATING Die sets are color coordinated and coated for protection.

## **SPECIFICATIONS**

NUMBER OF DIES: 10 (2 of each size) TAB SIZES: Blue 3/4" (19mm) Yellow 5/8" (16mm) Red 1/2" (13mm) White 3/8" (9.5mm) Green 1/4" (6mm) TAB MATERIAL: Powder Coated, 18 Gauge Steel SEEMER MATERIAL: Drop Forged Steel SEEMER HEAD: 3" SEEMER HINGE: Double