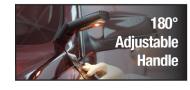

### **FEATURE & BENEFITS**

- 3 LIGHT COLOR Wide CCT range from, 2700 to 6500K, to visualize truer color.
- **REPLACEABLE LENS** Easily change for routine maintenance.
- MAGNET & HOOK MOUNTS Magnets at the base and back of the unit. A hide-away hook is located at the top.
- **180° ADJUSTABLE HANDLE** Point the lamp at the right angle when mounted to a vertical surface.