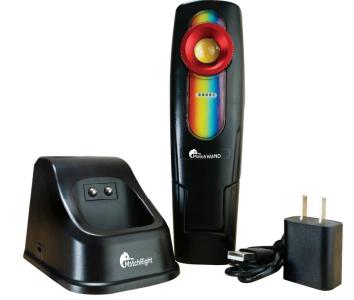

The MatchRight DF-MR005 MatchWAND 3 Color LED Wand Lamp is a super bright rechargeable flood lamp that fits in the palm of your hand. The high CRI lamp is the perfect light solution for producing the perfect lighting conditions while paint color matching and detailing. Easily mount the lamp with 3 mounting options: magnet on the back, magnet on the base, or a top mounted hanger that unfolds and folds into the back of the unit. A 180° adjustable handle helps point the lamp at the right angle when magneticaly mounted to a surface. The replaceable lens easily unscrews when it is time to change for routine maintenance. The battery indicator lets you know when it is time to charge and how much of a charge is left in the battery. An impact and moisture resistant body protects the unit against falls and spills. The included USB charger and wall mountable base unit is able to charge the unit in 4 hours. On a full charge the MatchWAND will last for approximately 2.5 hours in Full Power Mode (approx. 4 hours in ECO Mode).

### **FEATURE & BENEFITS**

- 3 LIGHT COLOR Wide CCT range from, 2700 to 6500K, to visualize truer color.
- **REPLACEABLE LENS** Easily change for routine maintenance.
- MAGNET & HOOK MOUNTS Magnets at the base and back of the unit. A hide-away hook is located at the top.
- **180° ADJUSTABLE HANDLE** Point the lamp at the right angle when mounted to a vertical surface.

## **SPECIFICATIONS**

Light Source: High CRI 3 Color COB LED Luminous Power (Full): 500 Lumen CRI: 96+ CCT: 2700K | 4500K | 6500K Operating Time (Full): 2.5 Hours Battery: Li-lon 3.7V, 2600 mAh, 9.62Wh Charging Time: 4 Hours Charging Input: DC 5V 1A Degree of Protection: IP 65, IK 07 Operating Temp: 15° F to 105° F Warranty: 1 Year